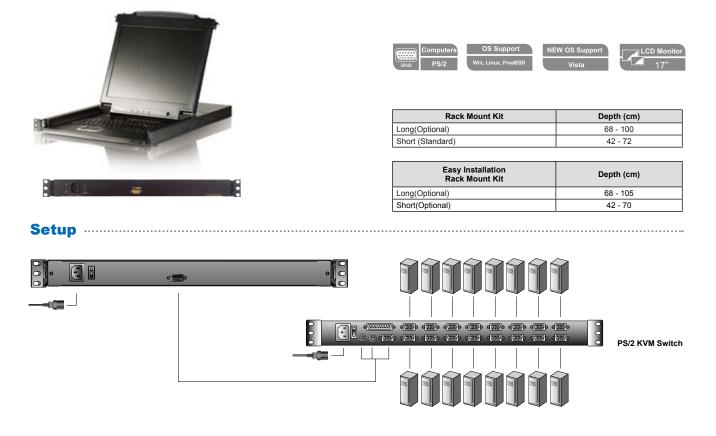

## **CL1000**

## Slideaway™ LCD Console

The CL1000 is a KVM console module that serves as the front-end for standard KVM switches. The CL1000 features an integrated 17" LCD panel, full keyboard, and touchpad in a 1U, rack-mountable, Slideaway™ housing. Users who already have a switch can take advantage of the space saving and efficiency benefits of the CL1000 LCD KVM console without the unnecessary expense of having to purchase a KVM switch.

## Features .....

- Integrated KVM console with 17" LCD monitor in a Slideaway™ housing
- LCD module rotates up to 115 degrees for a more comfortable viewing angle
- Slideaway™ housing is less than 1U with top and bottom clearance for smooth operation in a 1U high system rack
- · Compatible with most PS/2 KVM Switches
- Internal power built in
- · Adjustable depth to fit within a rack
- High video resolution: Up to 1280 x 1024 @75Hz
- Supports DDC, DDC2, DDC2B
- DDC emulation VGA settings of every connected computer are automatically adjusted for optimal output to the LCD monitor
- Keyboard Language support: English(US); English(UK); German; German(Swiss); French; Spanish; Traditional Chinese; Japanese; Korean; Swedish; Italian; Russian; Hungarian
- Improved design single person installation (optional)