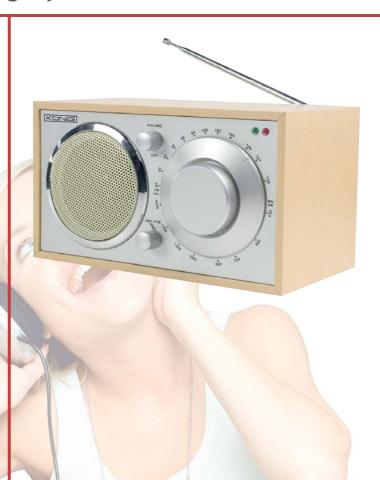

## Table Radio

Retro design, pine

#### USP's

- Retro design
- Big fashionable tuner knob
- Different colours available

#### General description:

This easy to take along, retro table radio is a real trendy must have. Whether you're in the garden, the kitchen or just in the living room: you can always take music with you. Select the AM or FM frequency and with the handy tuner your favorite radio station is quickly found. The external antenna provides a perfect sound and you can easily connect a headphone.