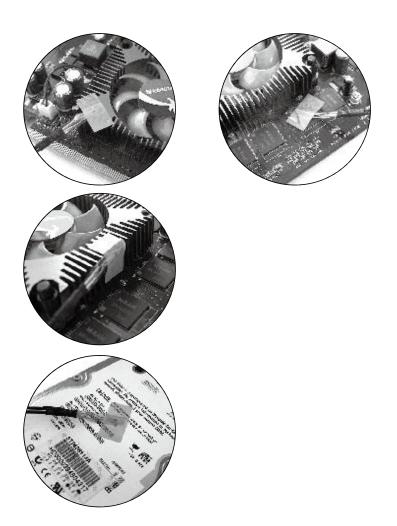

## THERMAL SENSORS PLACEMENT

Temp 1 -

(Recommanded for CPU cooler) You can choose to place the sensor on one of the various hot-spots. Once a hot-spot selected, fix them with the provided yellow tape. (Conventional sticky tapes can also do the job)

Temp 2 -

(Recommanded for VGA cooler) Like Temp1, you can choose to place the sensor on any hot-spot that is most approximate to the temerature in the center of the GPU.