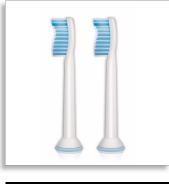

Philips Sonicare Sensitive Standard sonic toothbrush heads

# 2-pack

HX6052

# Gentle cleaning

Soft on teeth and gums. Effective on plaque.

# Softest Sonicare brush head ever

- Innovative new brush head profile delivers a gentle experience
- Ultra-soft bristles for a more effective, gentle clean

# Designed to optimise performance

- Reminder bristles ensure you are getting an effective clean
- A brush head that fits multiple handles
- Snap-on brush head
- Gentle yet effective cleaning
- Gently removes plaque for an absolute clean and smooth feel