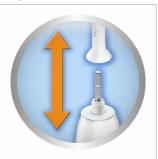

ad profile delivers a gentle experience
- Ultra-soft bristles for a more effective, gentle clean

# Designed to optimise performance

- Reminder bristles ensure you are getting an effective clean
- A brush head that fits multiple handles
- Snap-on brush head
- Gentle yet effective cleaning
- Gently removes plaque for an absolute clean and smooth feel



sense and simplicity

Standard sonic toothbrush heads 2-pack

# Specifications

#### Ease of use

• Suitable for these models: FlexCare+, FlexCare, HealthyWhite, DiamondClean, EasyClean, HydroClean

• Brush head system: Easy snap-on brush heads for

optimal hygiene

### **Technical specifications**

• Operating time: For optimal results, a new brush head is recommended every three months.

# HX6052/05

# Highlights

### Snap-on brush head



Easy brush head placement and handle cleaning

#### **Reminder bristles**

Reminder bristles let you know when to replace the brush head. After three months of normal use bristles exhibit fatigue, and brush heads are less effective. Replace your brush head every 3 months.

## **Gently removes plaque**

Gently removes plaque for an absolute clean and smooth feel.

### Innovative new brush head

Innovative new brush head profile delivers a gentle experience while brushing sensitive teeth and gums.

### **Ultra-soft bristles**

Ultra soft bristles at the core of the bristle field are 25% softer than our standard ProResults brush head. For a more effective, gentle clean.



Issue date 2011-08-04

 $\ensuremath{\mathbb{C}}$  2011 Koninklijke Philips Electronics N.V. All Rights reserved.

Vers