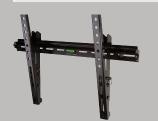

## OC100F product information sheet

The OC100F is a low-cost, low-profile mounting solution for medium thin profile TVs.

## **Product Benefits**

- Low 1.3" (33mm) mounting profile allows for easy connectivity and sufficient TV cooling
- Ideal for ultrathin TVs with bottom- or side-loading connectors
- Includes universal rails and spacers for greater TV compatibility
- Single wall plate allows for quick installation
- Lift n' Lock™ allows you to easily attach your TV to the mount
- Small footprint provides ample room for power and A/V cutouts behind TV
- Sliding lateral on-wall adjustment
- Locking bar secures TV to mount
- Includes complete hardware kit

With a 1.3" (33mm) mounting profile, the OC100F sets TVs just far enough from the wall for easy connectivity while still allowing for sufficient cooling.

## **Product Specifications**

Fits most: 23-52" TVs

Supports up to: 100 lbs (45.4 kg) Mounting profile: 1.3" (33mm) Universal & VESA compliant:

100x100 to 400x300 Mounting: Double-stud Warranty: 5 years Color: Black