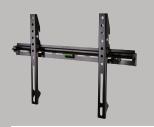

## OC100F product information sheet

The OC100F is a low-cost, low-profile mounting solution for medium thin profile TVs.

## **Product Benefits**

- Low 1.3" (33mm) mounting profile allows for easy connectivity and sufficient TV cooling
- Ideal for ultrathin TVs with bottom- or side-loading connectors
- Includes universal rails and spacers for greater TV compatibility
- Single wall plate allows for quick installation
- Lift n' Lock™ allows you to easily attach your TV to the mount
- Small footprint provides ample room for power and A/V cutouts behind TV
- Sliding lateral on-wall adjustment
- Locking bar secures TV to mount
- Includes complete hardware kit

With a 1.3" (33mm) mounting profile, the OC100F sets TVs just far enough from the wall for easy connectivity while still allowing for sufficient cooling.

## **Product Specifications**

Fits most: 23-52" TVs

Supports up to: 100 lbs (45.4 kg) Mounting profile: 1.3" (33mm) Universal & VESA compliant:

100x100 to 400x300 Mounting: Double-stud Warranty: 5 years Color: Black