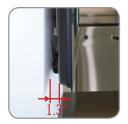

With a 1.3" (33mm) mounting profile, the OC100F sets TVs just far enough from the wall for easy connectivity while still allowing for sufficient cooling.