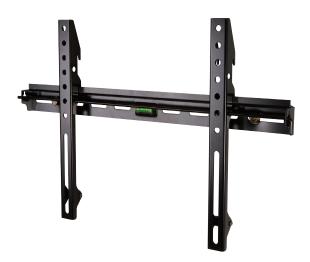

## OC100F product information sheet

The OC100F is a low-cost, low-profile mounting solution for medium thin profile TVs.

## **Product Benefits**

- Low 1.3" (33mm) mounting profile allows for easy connectivity and sufficient TV cooling
- Ideal for ultrathin TVs with bottom- or side-loading connectors
- Includes universal rails and spacers for greater TV compatibility
- Single wall plate allows for quick installation
- Lift n' Lock™ allows you to easily attach your TV to the mount
- Small footprint provides ample room for power and A/V cutouts behind TV
- Sliding lateral on-wall adjustment
- Locking bar secures TV to mount
- Includes complete hardware kit

With a 1.3" (33mm) mounting profile, the OC100F sets TVs just far enough from the wall for easy connectivity while still allowing for sufficient cooling.

## **Product Specifications**

Fits most: 23-52" TVs

Supports up to: 100 lbs (45.4 kg) Mounting profile: 1.3" (33mm) Universal & VESA compliant:

100x100 to 400x300 Mounting: Double-stud Warranty: 5 years Color: Black